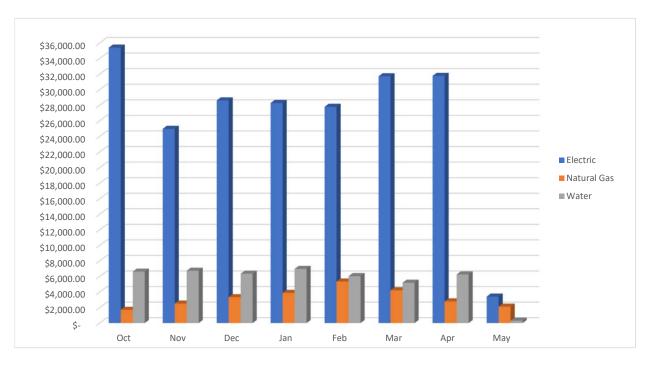

## Liberty County Utilities Fiscal Year 2021-2022

| Month       | Electric              |               | Natural Gas           |              | Water                  |              |
|-------------|-----------------------|---------------|-----------------------|--------------|------------------------|--------------|
|             | Unit of measure - KWH |               | Unit of measure - CCF |              | Unit of measure - KGAL |              |
|             | Consumed              | Cost          | Consumed              | Cost         | Consumed               | Cost         |
| Oct         | 276,642.50            | 35,391.89     | 1,448                 | 1,704.57     | 1,168,691              | 6,619.16     |
| Nov         | 232,451.62            | 24,965.23     | 2,592                 | 2,508.35     | 1,202,050              | 6,736.99     |
| Dec         | 270,340.10            | 28,614.81     | 509                   | 3,325.35     | 1,083,430              | 6,350.88     |
| Jan         | 266,896.50            | 28,284.67     | 1,309                 | 3,878.84     | 1,262,060              | 6,967.30     |
| Feb         | 254,160.80            | 27,792.85     | 2,333                 | 5,348.69     | 1,059,940              | 6,038.87     |
| Mar         | 681,051.20            | 31,713.42     | 1,131                 | 4,219.05     | 907,320                | 5,186.92     |
| Apr         | 295,357.50            | 31,762.77     | 363                   | 2,788.25     | 1,093,126              | 6,252.63     |
| May         | 26,986.40             | 3,402.44      | 231                   | 2,114.52     | 21,640                 | 318.10       |
| Grand Total | 2,303,886.62          | \$ 211,928.08 | 9,916                 | \$ 25,887.62 | 7,798,257              | \$ 44,470.85 |